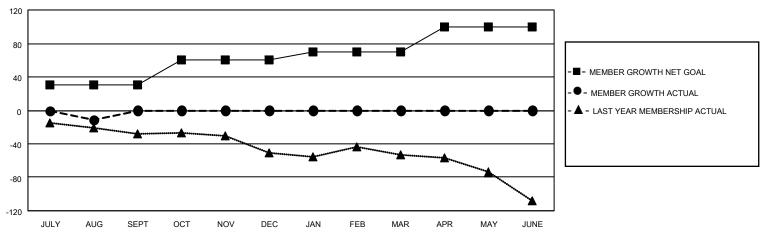

#### GOALS AND ACTUAL MEMBERS CUMULATIVE

| DROPPED CLUBS: 0 |    | 3 CLUBS OF 61 ADDED 1 OR MORE | GENDER DISTRIBUTION             |                |     |
|------------------|----|-------------------------------|---------------------------------|----------------|-----|
|                  |    | NEW MEMBERS                   | MALE                            | 1,011 (72.37%) |     |
|                  |    |                               | FEMALE                          | 386 (27.63%)   |     |
| DROPPED MEMBERS  |    |                               |                                 |                |     |
| DECEASED         | 1  | CLICK HERE FOR CUMULATIVE     | TOTAL FAMILY UNIT MEMBERS       |                | 234 |
| CLUB CANCELLED   | 0  | MEMBERSHIP DATA               |                                 |                | 440 |
| OTHER 13         |    |                               | FAMILY MEMBERS PAYING HALF DUES |                | 118 |
| TOTAL            | 14 |                               |                                 |                |     |